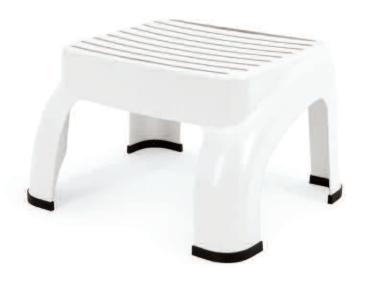

## ULTRA SAFE 1 STEP

- > Skid-resistant platform
- Extra wide, skid-resistant foot pads provide a sure grip on all types of surfaces
- > Nestable

## > SECURE TO USE

- > Wide platform, ensures maximum safe standing surface
- Adjusted height for safe use of platform
- Designed and engineered with arched sides for solid construction
- > Easy to store
- > Smooth, easy to clean surface

## CAPACITY 300 LBS

EXTRA WIDE, NON-SKID FOOT PADS
SKID-RESISTANT, MOLDED STRIPS
WIDE PLATFORM
SOLID ARCHED DESIGN

| DESCRIPTION        | ULTRA SAFE 1 STEP |
|--------------------|-------------------|
| Product #          | 10705             |
| Standard pack unit | 6                 |
| Product height     | 9" / 23 cm        |
| Product width      | 15.25" / 38,7 cm  |
| Product depth      | 13" / 33 cm       |